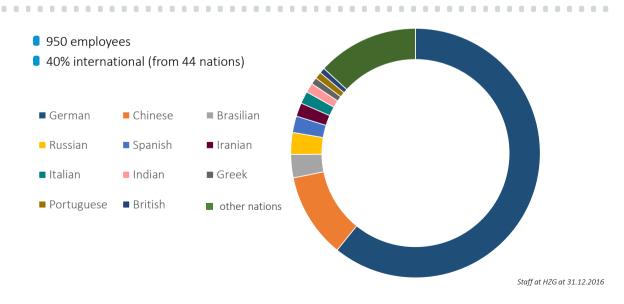

| Talent Management |
|-------------------|
| PhD Students      |



| PhD-Guidelines |  |
|----------------|--|

- Graduate Schools
- Summer Schools

#### SICSS offers :

- > a two-year master's and a three-year doctoral program
- > excellent education, competent guidance and personal support
- > an international campus atmosphere
- > an integrated climate research in the heart of Hamburg
- > a variety of expert courses and technical and soft skills training

### Talent Management PhD Students

.

.

PhD-Guidelines

. . . . . . . . . . . . .

- Graduate Schools
- Summer Schools





Helmholtz-Zentrum

Centre for Materials and Coastal Research



# Talent Management Postdocs

#### Postdoc training at HZG

- Helmholtz Management Academy
- Helmholtz Postdoc Program

#### HELMHOLTZ RE